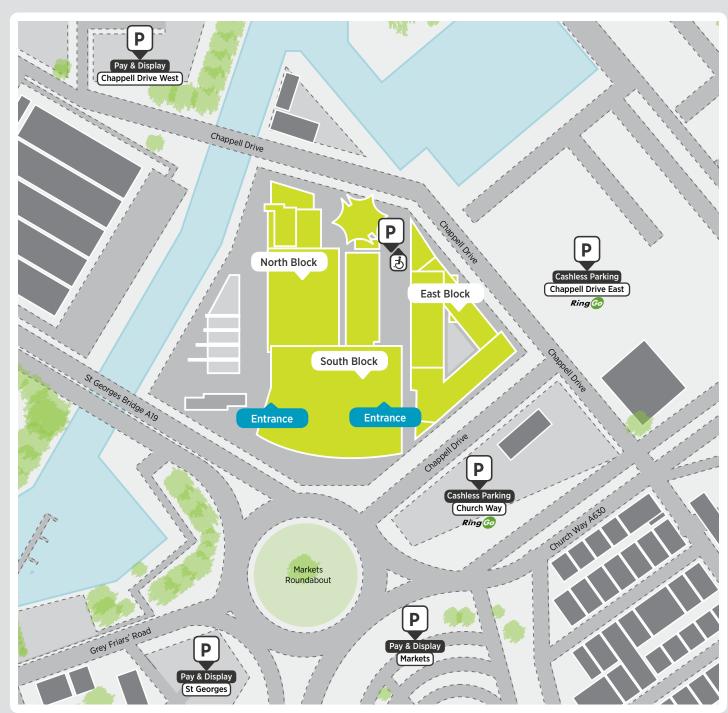

## **Parking Information**

Unfortunately, there is no on-site car parking available at Doncaster College and University Centre. There are however a number of car parks surrounding the College, with the nearest being **Chappell Drive East** which is only a short walk away.

Please be aware that **Chappell Drive East** and **Church Way** car parks offer cashless parking\* only, provided by RingGo. This service can be accessed by downloading their smart-phone app, calling, texting or visiting their website. The first time you use the service you will need to register your vehicle; you can either do this prior to arrival or at the time of parking.

Blue badge holders are welcome to utilise the disabled parking on site, accessed from Chappell Drive. Please ensure your blue badge is visibly displayed.

Doncaster College and University Centre, The Hub, Chappell Drive, Doncaster DN1 2RF